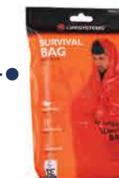

# SURVIVAL BAG

Use up any gaps to help keep kit stable in the bag. LIFESYSTEMS SURVIVAL BAG

FUEL

WATERPROOFS, HAT & GLOVES

Store fuel and water vertically and double bag