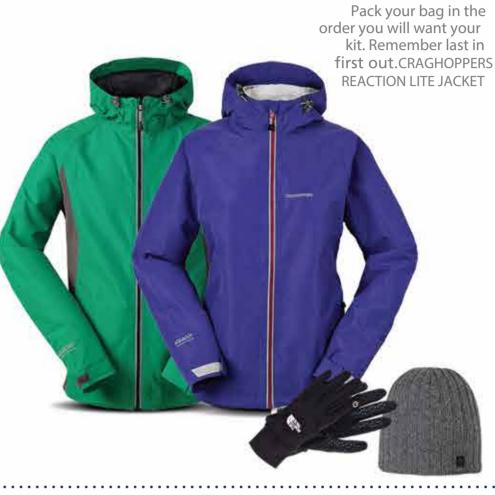

# SURVIVAL BAG

Use up any gaps to help keep kit stable in the bag. LIFESYSTEMS SURVIVAL BAG

FUEL

WATERPROOFS, HAT & GLOVES

Store fuel and water vertically and double bag