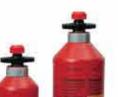

# SURVIVAL BAG

Use up any gaps to help keep kit stable in the bag. LIFESYSTEMS SURVIVAL BAG

FUEL

WATERPROOFS, HAT & GLOVES

Store fuel and water vertically and double bag

# SLEEPING/ROLL MAT

Try to get all your kit inside your bag. If you have a large roll mat, make sure it is securely tied to the outside of your bag. VANGO TREK COMPACT SELF INFLATING SLEEPING MAT fuel canisters. TRANGIA FUEL BOTTLE 1L