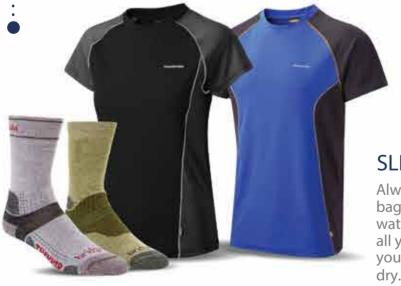

# CLOTHES

Push spare clothes to the bottom front of the rucksack to fill the space available. CRAGHOPPERS VITALISE BASE T-SHIRT

### SOCKS

BRIDGEDALE WOOLFUSION TREKKER